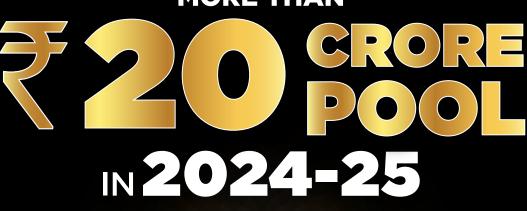

# **Business Beginners Pool – For Bronze to Gold Directors**

Maintain your level or up your level in **5 out of 6 months** (if starting from July 2024, you have to maintain your level for 5 months) from **2<sup>nd</sup> June 2024 until November 2024 business month end** and be a part of the ₹ **5 Crore OR 0.75% of Company's Net Revenue**\*(whichever is higher) **Pool of 6 months** by fulfilling the below criteria:-

# **Business Builders Pool – For Star to Crown Directors**

Maintain your level or up your level in 5 out of 6 months (if starting from July 2024, you have to maintain your level for 5 months) from 2<sup>nd</sup> June 2024 until November 2024 business month end and be a part of the ₹ 3 Crore OR 0.45% of Company's Net Revenue\* (whichever is higher) Pool of 6 months by fulfilling the below criteria:-

# **Business Leaders Pool – For UCD to DUCD Levels**

Maintain your level or up your level in **5 out of 6 months** (if starting from July 2024, you have to maintain your level for 5 months) from **2<sup>nd</sup> June 2024 until November 2024 business month end** and be a part of the **₹ 2 Crore OR 0.30% of Company's Net Revenue\***(whichever is higher) **Pool of 6 months** by fulfilling the below criteria:-