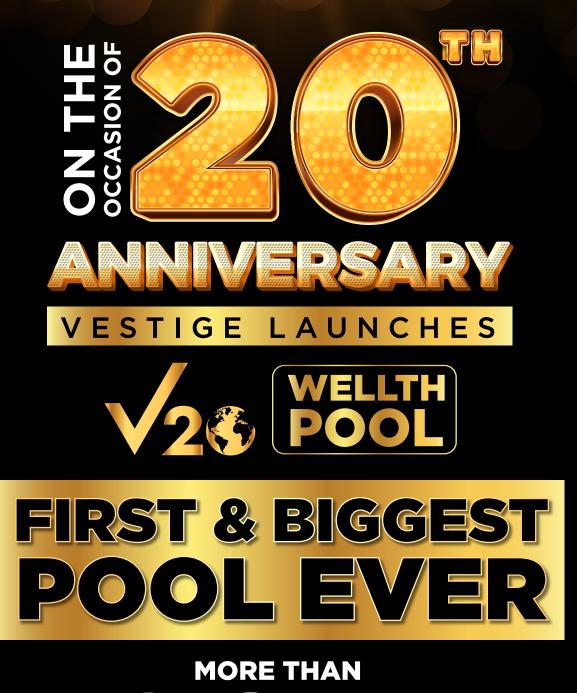

# **Business Beginners Pool – For Bronze to Gold Directors**

Maintain your level or up your level in **5 out of 6 months** (if starting from July 2024, you have to maintain your level for 5 months) from **2<sup>nd</sup> June 2024 until November 2024 business month end** and be a part of the ₹ **5 Crore OR 0.75% of Company's Net Revenue**\*(whichever is higher) **Pool of 6 months** by fulfilling the below criteria:-

# **Business Builders Pool – For Star to Crown Directors**

Maintain your level or up your level in 5 out of 6 months (if starting from July 2024, you have to maintain your level for 5 months) from 2<sup>nd</sup> June 2024 until November 2024 business month end and be a part of the ₹ 3 Crore OR 0.45% of Company's Net Revenue\* (whichever is higher) Pool of 6 months by fulfilling the below criteria:-

# **Business Leaders Pool – For UCD to DUCD Levels**

Maintain your level or up your level in **5 out of 6 months** (if starting from July 2024, you have to maintain your level for 5 months) from **2<sup>nd</sup> June 2024 until November 2024 business month end** and be a part of the **₹ 2 Crore OR 0.30% of Company's Net Revenue\***(whichever is higher) **Pool of 6 months** by fulfilling the below criteria:-